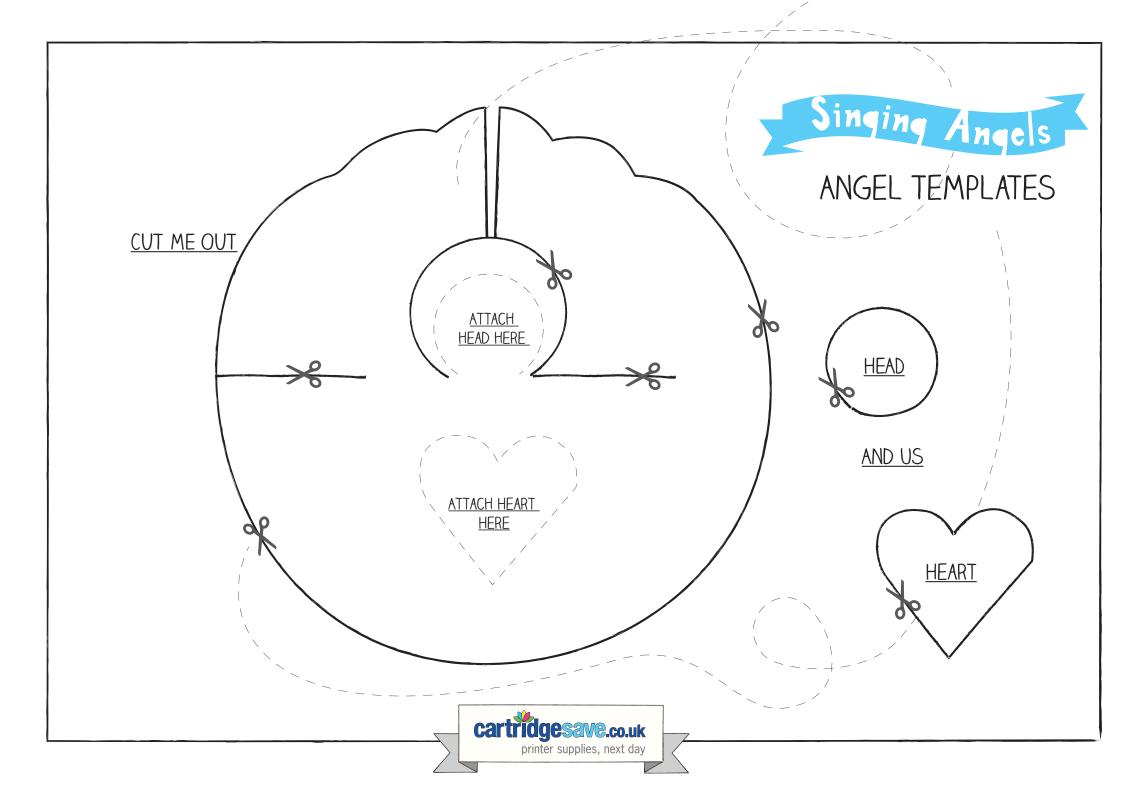

## HERE'S WHAT YOU DO

- 1. Print out the angel template.
- 2. Trace the template onto your brightly coloured card and cut out, creating slits as shown.
- 3. Next take your white card and cut out a head shape, drawing on eyes and a smile. Glue it to the angel body in the position as illustrated on the template.
- 4. Take the heart template, cut out and glue onto the body as shown, feel free to use different colour card.
- 5. To bring the angel to life, curve the body to make a cone shape and slit the wings into each other. This will allow the angel to hold its shape.
- 6. Glue something glittery to the angel's hair, to make sure she sparkles from your tree.
- 7. Finish off by threading some cotton or string through the top of the decoration (avoid piercing her face!) and hang on your tree.