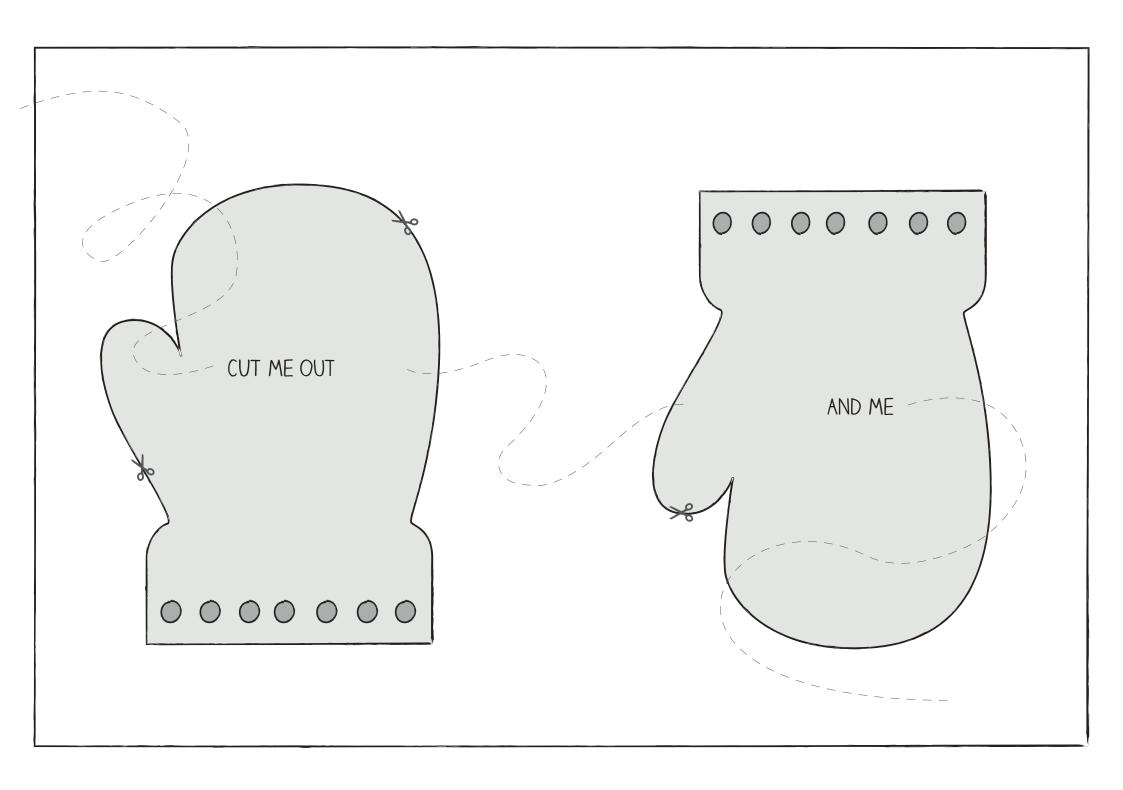

## HERE'S WHAT YOU DO

- 1. Fold the white card in half, short ends together. Then take your coloured A6 card and trim a little before gluing to the front of the card. You want to be able to see some of the white card so it
- 2. Use the mitten template to cut out mitten shapes onto another piece of the
- 3. Next comes the fun bit! Take your glitterglue stick and put lines across the mitten. Wait a few minutes for the glue to set and then shake the mitten - you should end up with lovely sparkly lines.