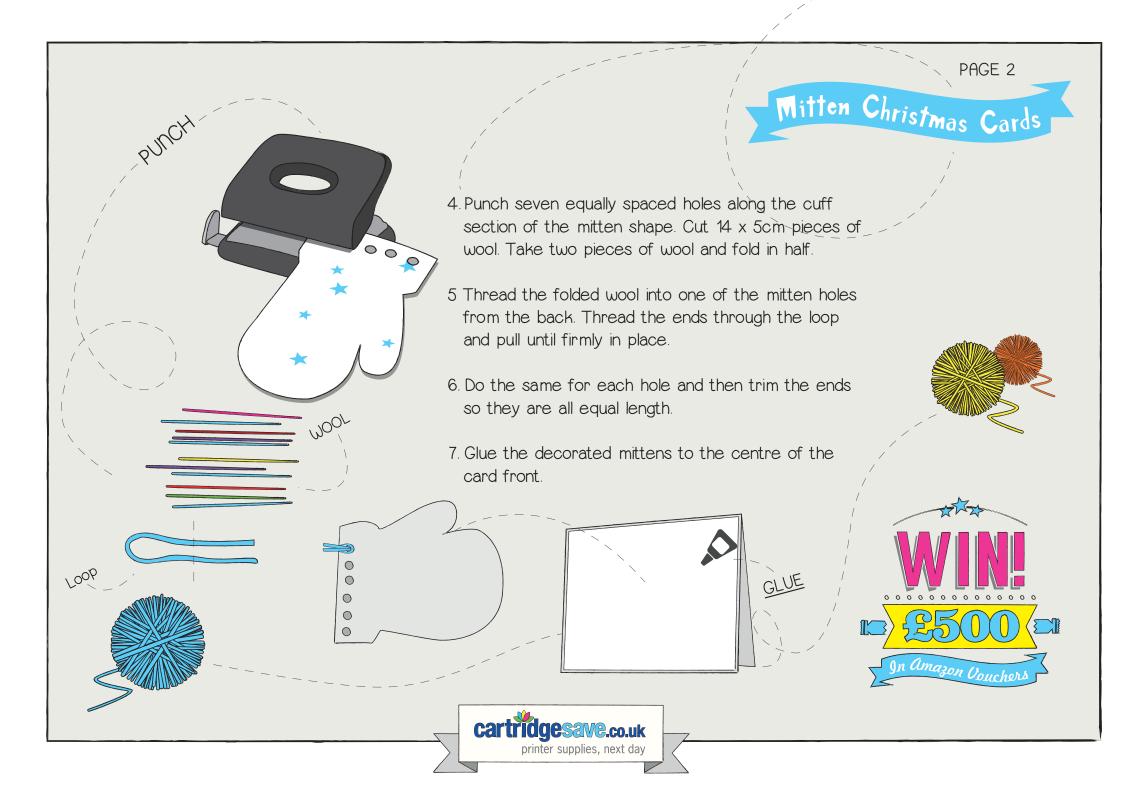

## HERE'S WHAT YOU DO

- 1. Fold the white card in half, short ends together. Then take your coloured A6 card and trim a little before gluing to the front of the card. You want to be able to see some of the white card so it
- 2. Use the mitten template to cut out mitten shapes onto another piece of the
- 3. Next comes the fun bit! Take your glitterglue stick and put lines across the mitten. Wait a few minutes for the glue to set and then shake the mitten - you should end up with lovely sparkly lines.