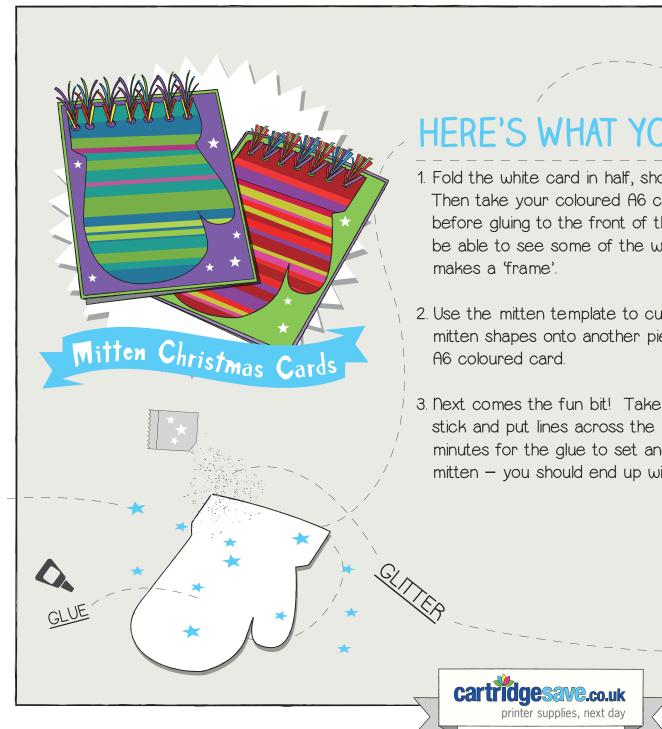

## HERE'S WHAT YOU DO

- 1. Fold the white card in half, short ends together. Then take your coloured A6 card and trim a little before gluing to the front of the card. You want to be able to see some of the white card so it
- 2. Use the mitten template to cut out mitten shapes onto another piece of the
- 3. Next comes the fun bit! Take your glitterglue stick and put lines across the mitten. Wait a few minutes for the glue to set and then shake the mitten - you should end up with lovely sparkly lines.